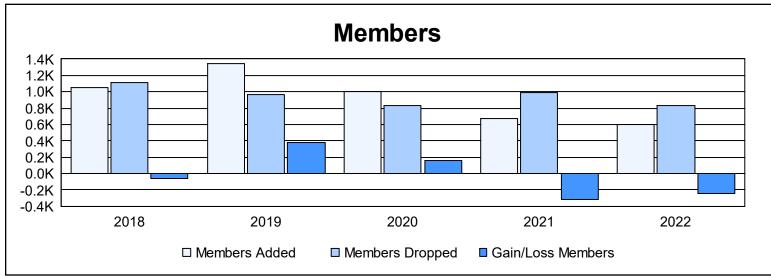

District 354 B As of June 2022 Cumulative

| Year      | New<br>Clubs | Dropped<br>Clubs | Gain/<br>Loss<br>Clubs | New<br>Members | Charter<br>Members | Reinstate<br>Members | Transfer<br>Members | Total<br>Member<br>Added | Total<br>Members<br>Dropped | Gain/<br>Loss<br>Members |
|-----------|--------------|------------------|------------------------|----------------|--------------------|----------------------|---------------------|--------------------------|-----------------------------|--------------------------|
| 2017-2018 | 6            | 5                | 1                      | 815            | 166                | 68                   | 6                   | 1,055                    | 1,112                       | -57                      |
| 2018-2019 | 4            | 3                | 1                      | 1,181          | 112                | 50                   | 3                   | 1,346                    | 965                         | 381                      |
| 2019-2020 | 2            | 3                | -1                     | 874            | 93                 | 29                   | 4                   | 1,000                    | 837                         | 163                      |
| 2020-2021 | 4            | 6                | -2                     | 524            | 114                | 34                   | 2                   | 674                      | 990                         | -316                     |
| 2021-2022 | 0            | 7                | -7                     | 567            | 2                  | 19                   | 9                   | 597                      | 837                         | -240                     |
| Average   | 3            | 5                | -2                     | 792            | 97                 | 40                   | 5                   | 934                      | 948                         | -14                      |