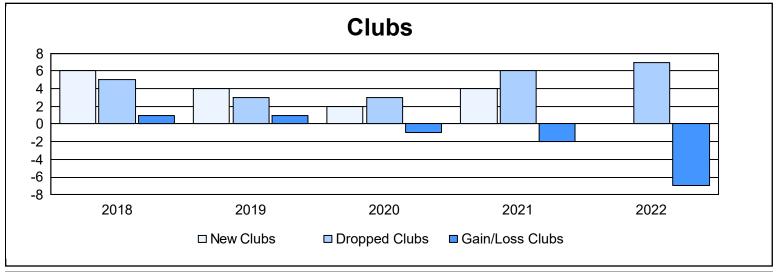

District 354 B As of June 2022 Cumulative

| Year      | New<br>Clubs | Dropped<br>Clubs | Gain/<br>Loss<br>Clubs | New<br>Members | Charter<br>Members | Reinstate<br>Members | Transfer<br>Members | Total<br>Member<br>Added | Total<br>Members<br>Dropped | Gain/<br>Loss<br>Members |
|-----------|--------------|------------------|------------------------|----------------|--------------------|----------------------|---------------------|--------------------------|-----------------------------|--------------------------|
| 2017-2018 | 6            | 5                | 1                      | 815            | 166                | 68                   | 6                   | 1,055                    | 1,112                       | -57                      |
| 2018-2019 | 4            | 3                | 1                      | 1,181          | 112                | 50                   | 3                   | 1,346                    | 965                         | 381                      |
| 2019-2020 | 2            | 3                | -1                     | 874            | 93                 | 29                   | 4                   | 1,000                    | 837                         | 163                      |
| 2020-2021 | 4            | 6                | -2                     | 524            | 114                | 34                   | 2                   | 674                      | 990                         | -316                     |
| 2021-2022 | 0            | 7                | -7                     | 567            | 2                  | 19                   | 9                   | 597                      | 837                         | -240                     |
| Average   | 3            | 5                | -2                     | 792            | 97                 | 40                   | 5                   | 934                      | 948                         | -14                      |